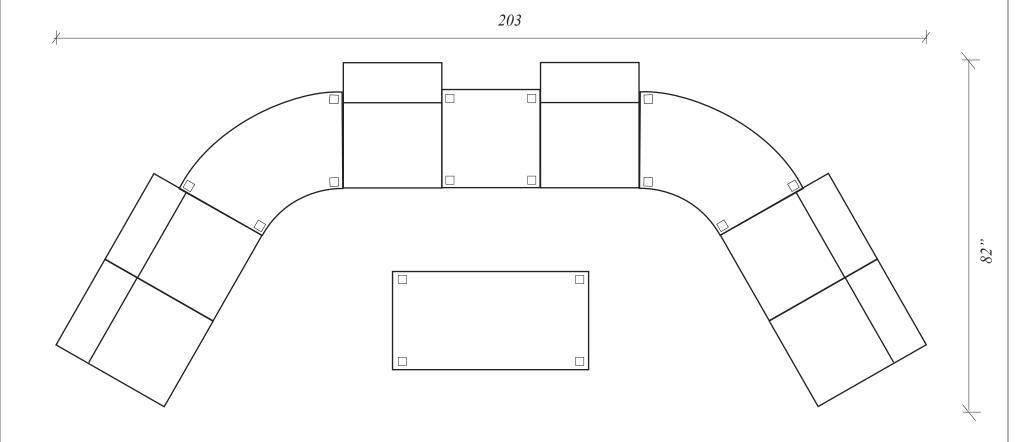

## CONFIGURATION 4:

2 pcs 90 Degree Curved Seats

3 pcs One Seater Armless

1 pc One Seater with Right Arm

1 pc One Seater with Left Arm

1 pc 24"x48" Coffee Table

Note: Line drawings are for illustration and dimension are approximate.