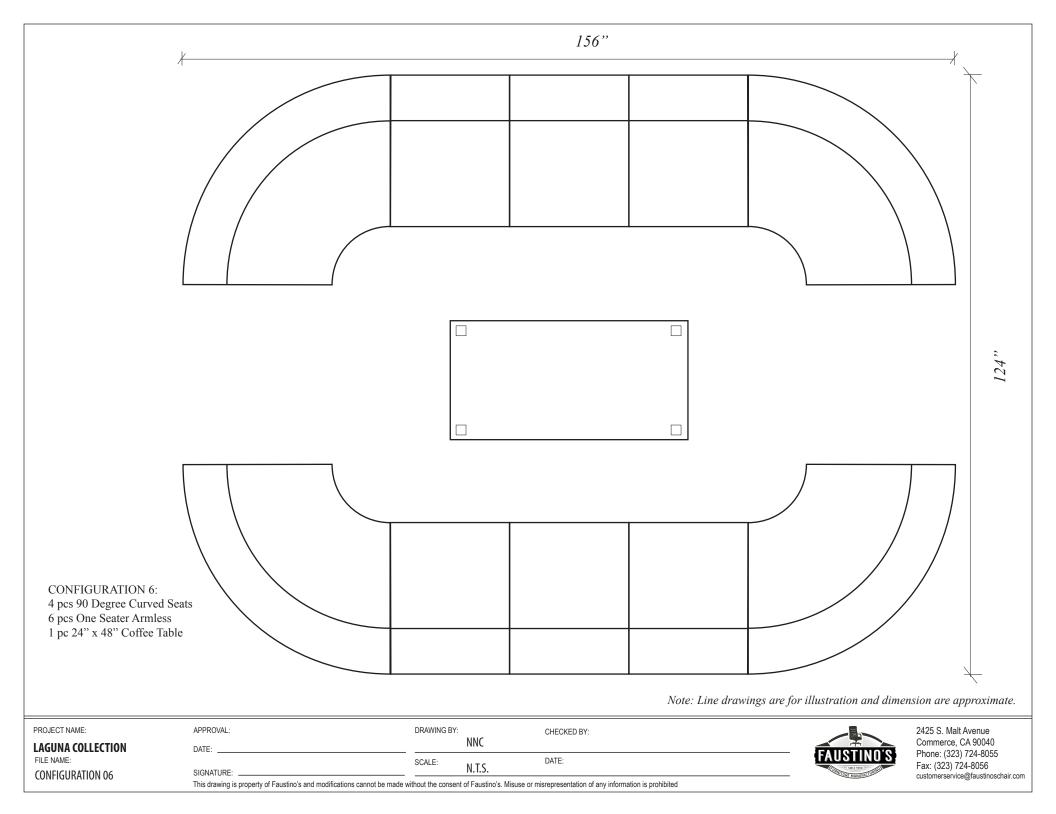

This drawing is property of Faustino's and modifications cannot be made without the consent of Faustino's. Misuse or misrepresentation of any information is prohibited

|                                                                                                                                                                              | X                              | , |                                | 156"               |                         |                           | <del></del> /                                                                                                                   |
|------------------------------------------------------------------------------------------------------------------------------------------------------------------------------|--------------------------------|---|--------------------------------|--------------------|-------------------------|---------------------------|---------------------------------------------------------------------------------------------------------------------------------|
|                                                                                                                                                                              |                                |   |                                |                    |                         |                           |                                                                                                                                 |
| CONFIGURATION 5: 1 pc One Seater with Righ 1 pc One Seater with Left 3 pcs One Seater Armless 2 pcs One Seater with Arm 1 pc 24" x 48" Coffee Tab 1 pc 24" x 24" Inner Table | Arm<br>ns<br>ole               |   |                                |                    |                         |                           | 120"                                                                                                                            |
|                                                                                                                                                                              |                                |   |                                |                    | Note: Line drawings are | for illustration and dime |                                                                                                                                 |
| PROJECT NAME:  LAGUNA COLLECTION FILE NAME:  CONFIGURATION 05                                                                                                                | APPROVAL:  DATE:  SIGNATURE: _ |   | DRAWING BY: NNC  SCALE: N.T.S. | CHECKED BY:  DATE: |                         | FAUSTINO'S                | 2425 S. Malt Avenue<br>Commerce, CA 90040<br>Phone: (323) 724-8055<br>Fax: (323) 724-8056<br>customerservice@faustinoschair.com |