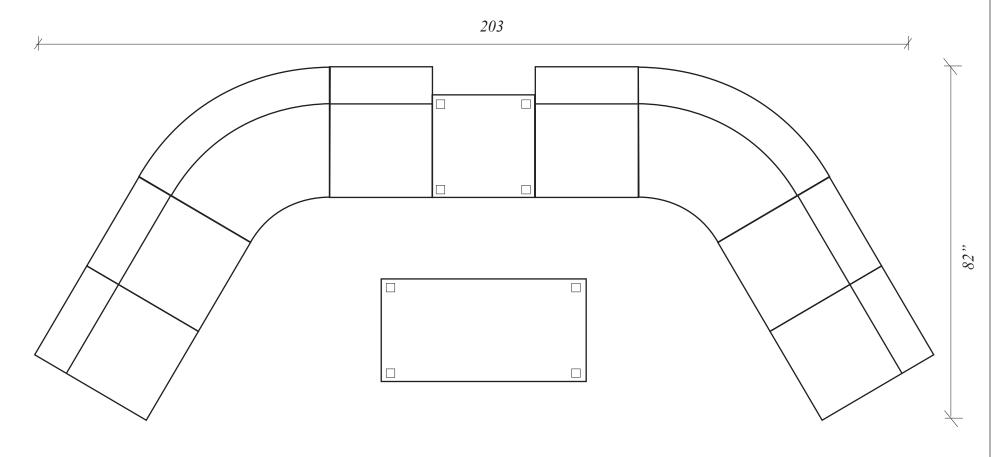

| FAUSTINO'S                | 2425 S. Malt Avenue<br>Commerce, CA 90040<br>Phone: (323) 724-8055<br>Fax: (323) 724-8056<br>customerservice@faustinoschair.com |





LAGUNA COLLECTION

FILE NAME:
CONFIGURATION 07

APPROVAL:

DATE:

DRAWING BY:

CHECKED BY:

NNC

SCALE:

DATE:

DATE:

This drawing is property of Faustino's and modifications cannot be made without the consent of Faustino's. Misuse or misrepresentation of any information is prohibited

SCALE: DATE:





LAGUNA COLLECTION

PROJECT NAME:

FILE NAME:

CONFIGURATION 08

APPROVAL: DRAWING BY: NNC

This drawing is property of Faustino's and modifications cannot be made without the consent of Faustino's. Misuse or misrepresentation of any information is prohibited

DRAWING BY: CHECKED BY:

NNC

SCALE: N.T.S.

DATE:

FAUSTINO'S



CONFIGURATION 9: 2 pcs 60 Degree Curved Seats 6 pcs One Seater Armless 1 pc 24" x 24" Inner Table 1 pc 24" x 48" Coffee Table

Note: Line drawings are for illustration and dimension are approximate.

| PROJECT NAME:    |   |
|------------------|---|
| LAGUNA COLLECTIO | N |

FILE NAME:
CONFIGURATION 09





CONFIGURATION 10: 6 pcs One Seater Armless 2 pcs 60 Degree Curved Table 1 pc 24" x 24" Inner Table 1 pc 24" x 48" Coffee Table

Note: Line drawings are for illustration and dimension are approximate.

| PROJECT NAME:     |
|-------------------|
| LAGUNA COLLECTION |

FILE NAME:

CONFIGURATION 10





DATE: SCALE: N.T.S. This drawing is property of Faustino's and modifications cannot be made without the consent of Faustino's. Misuse or misrepresentation of any information is prohibited