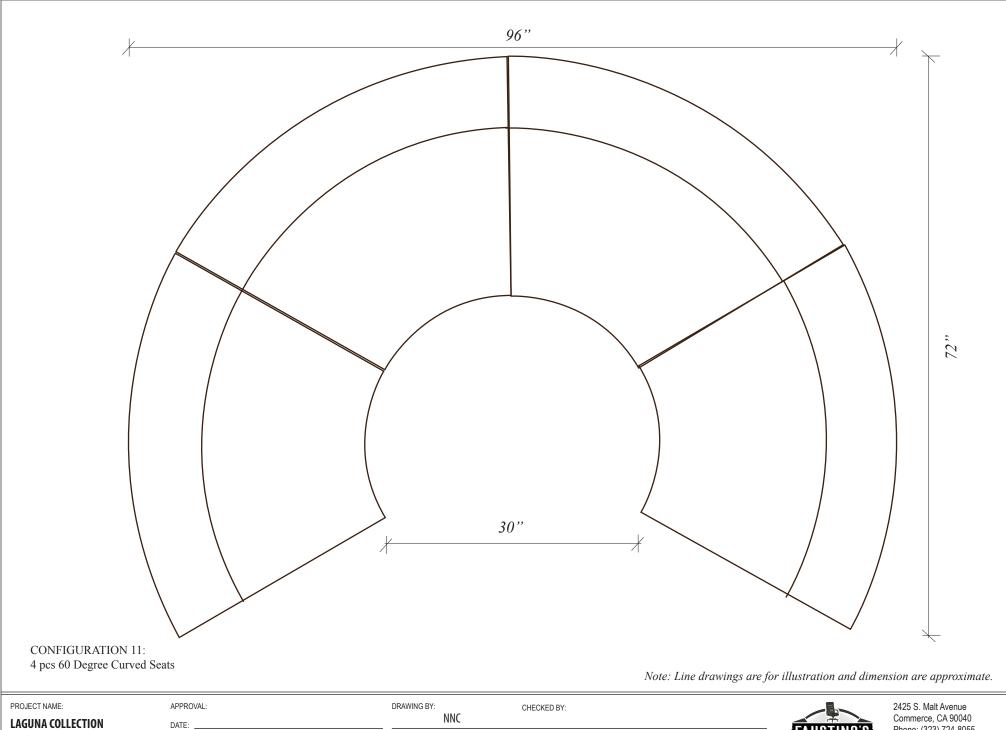

FILE NAME:

CONFIGURATION 11

CONFIGURATION 12: 3 pcs 60 Degree Curved Seats

Note: Line drawings are for illustration and dimension are approximate.

| LAGUNA | COLLECTION |
|--------|------------|
| LAGUNA | COLLECTION |