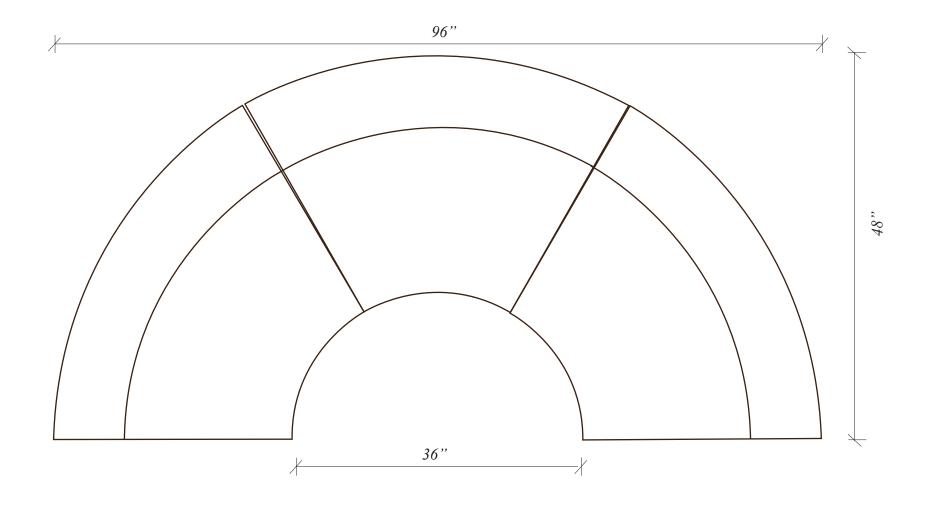

FILE NAME: CONFIGURATION 12

PROJECT NAME:

APPROVAL:

DATE:

DRAWING BY: NNC

This drawing is property of Faustino's and modifications cannot be made without the consent of Faustino's. Misuse or misrepresentation of any information is prohibited

N.T.S.

SCALE:

DATE:

CHECKED BY:

1 pc 24" x 24" Inner Table

Note: Line drawings are for illustration and dimension are approximate.

| PROJECT NAME:     |
|-------------------|
| LAGUNA COLLECTION |
| FILE NAME:        |