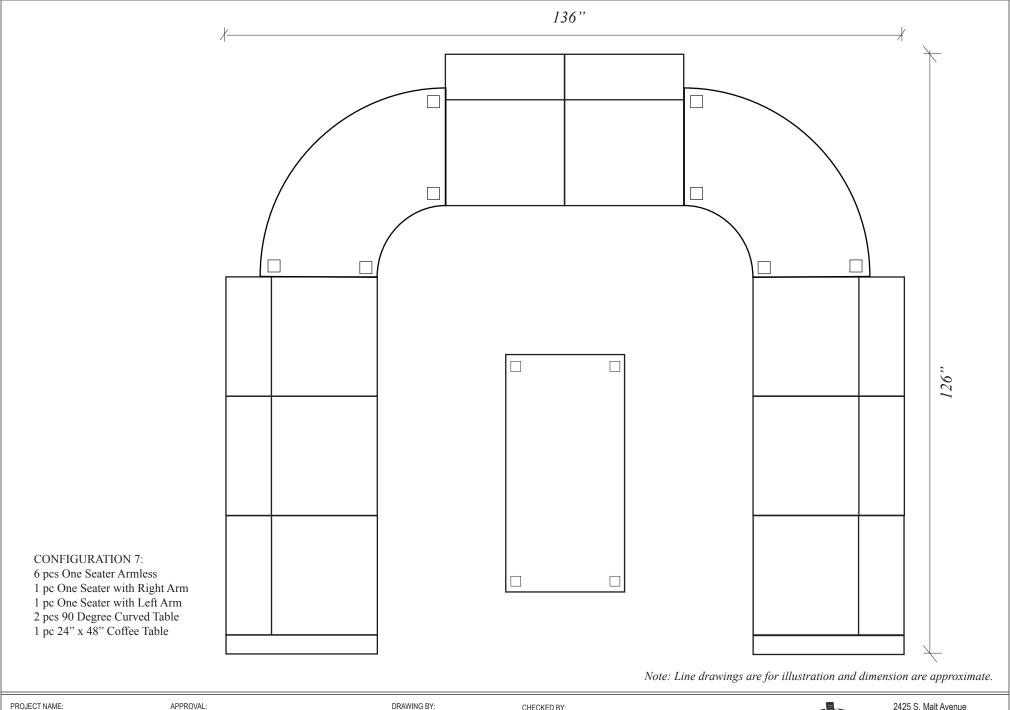

LAGUNA COLLECTION

FILE NAME:
CONFIGURATION 07

APPROVAL:

DATE:

DRAWING BY:

CHECKED BY:

NNC

SCALE: