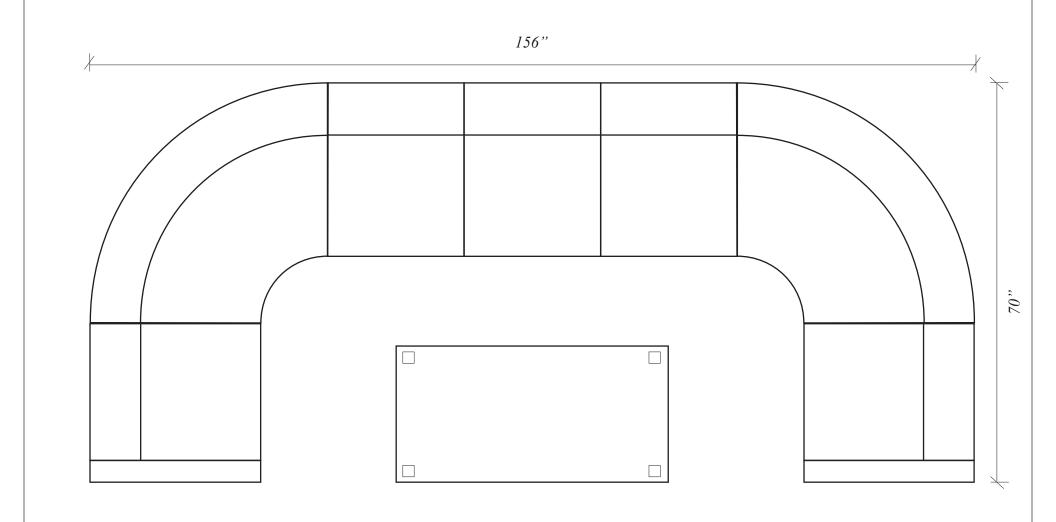

## CONFIGURATION 4:

2 pcs 90 Degree Curved Seats

3 pcs One Seater Armless

1 pc One Seater with Right Arm

1 pc One Seater with Left Arm

1 pc 24"x48" Coffee Table

Note: Line drawings are for illustration and dimension are approximate.

| PROJECT NAME:     | APPROVAL:  | DRAWING BY:  | CHECKED BY: |
|-------------------|------------|--------------|-------------|
| LAGUNA COLLECTION | DATE:      | NNC NNC      |             |
| FILE NAME:        |            | SCALE: N.T.C | DATE:       |
| CONFIGURATION 04  | SIGNATURE: | N.T.S.       |             |