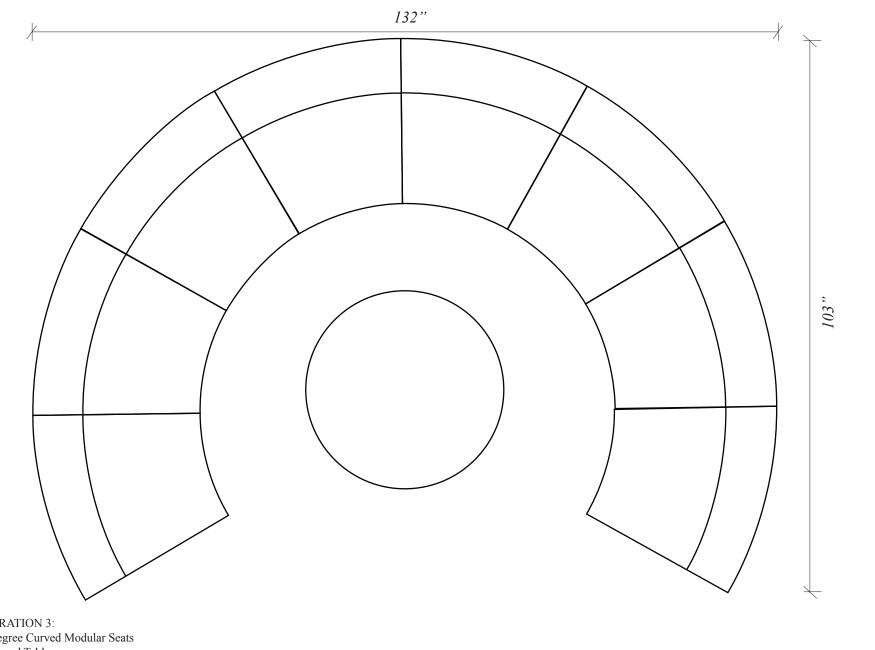

CHECKED BY:

DATE:

This drawing is property of Faustino's and modifications cannot be made without the consent of Faustino's. Misuse or misrepresentation of any information is prohibited

CONFIGURATION 3: 8 pcs 30 Degree Curved Modular Seats 1 pc 36" Round Table

Note: Line drawings are for illustration and dimension are approximate.

| PROJECT NAME:     | APPROVAL:  | DRAWING BY: |        |
|-------------------|------------|-------------|--------|
| LAGUNA COLLECTION | DATE:      | <br>        | NNC    |
| FILE NAME:        |            | SCALE:      | NTC    |
| CONFIGURATION 03  | SIGNATURE: |             | N.T.S. |