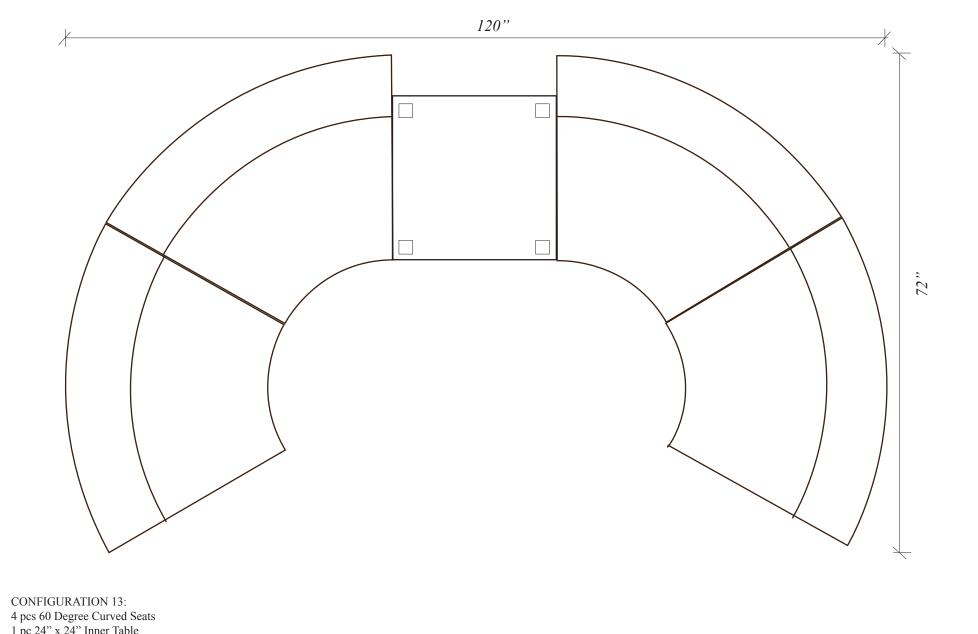

N.T.S.

SCALE:

DATE:

CHECKED BY:

1 pc 24" x 24" Inner Table

Note: Line drawings are for illustration and dimension are approximate.

| PROJECT NAME:     |
|-------------------|
| LAGUNA COLLECTION |
| FILE NAME:        |

**CONFIGURATION 13** 

APPROVAL: DRAWING BY: CHECKED BY: NNC DATE: DATE: SCALE: N.T.S. This drawing is property of Faustino's and modifications cannot be made without the consent of Faustino's. Misuse or misrepresentation of any information is prohibited