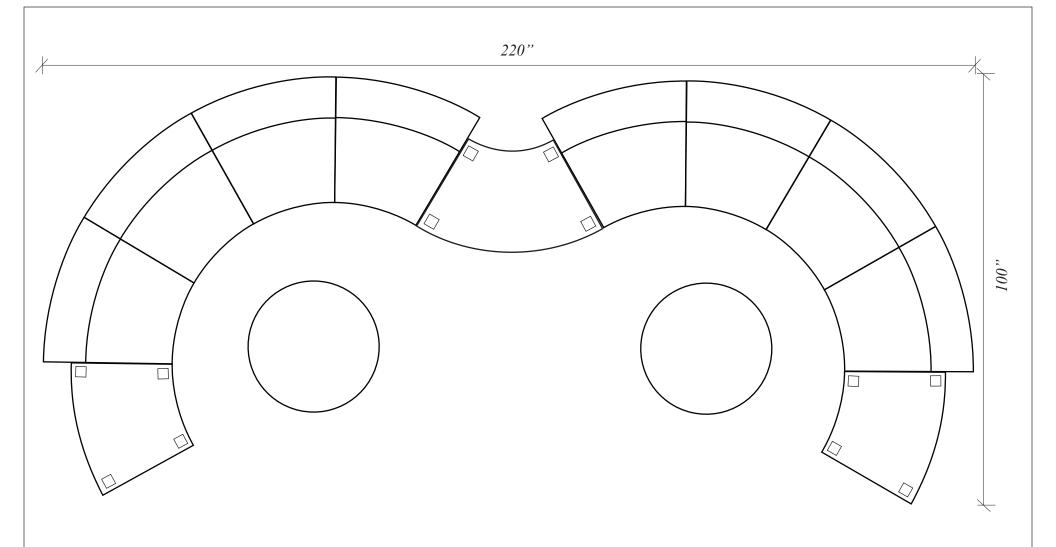

## CONFIGURATION 2:

8 pcs 30 Degree Curved Modular Seats

1 pc 60 Degree Curved Table

2 pcs 30 Degree Curved Table

2 pcs 30" Round Table

Note: Line drawings are for illustration and dimension are approximate.

| PROJECT NAME:     | APPROVAL:                                                                 | DRAWING BY:        |                            | CHECKED BY:                                        |          |
|-------------------|---------------------------------------------------------------------------|--------------------|----------------------------|----------------------------------------------------|----------|
| LAGUNA COLLECTION | DATE:                                                                     |                    | NNC                        |                                                    | Á        |
| FILE NAME:        | SIGNATURE:                                                                | SCALE:             | N.T.S.                     | DATE:                                              | <u>Ų</u> |
| CONFIGURATION 02  | This drawing is property of Faustino's and modifications cannot be made w | ithout the consent | of Faustino's. Misuse or m | nisrepresentation of any information is prohibited |          |